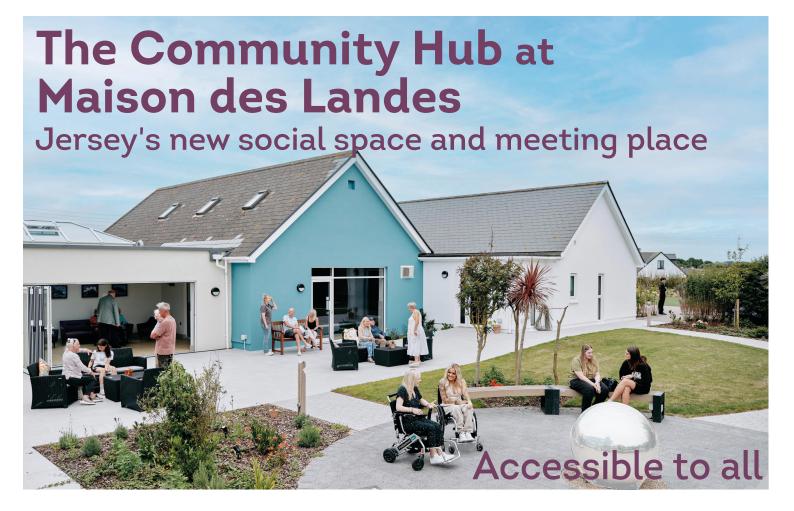

We are excited to announce that The Community Hub is opening to local community groups, charities, disability organisations and individuals.

Users will have the opportunity to either participate in a varied programme of interesting activities or simply meet and chat with faces old and new. Community Hub users can also enjoy the large tranquil gardens, a wellness room and accessible hydrotherapy pool.

Our wonderful Chef, Martyn, will prepare a delicious 2 course lunch for everyone.

From 4th October, The Community Hub will be open on Wednesday, Thursday and Friday every week from 11am.

If you'd like to come and join us or want more information, please call us on 01534 481683